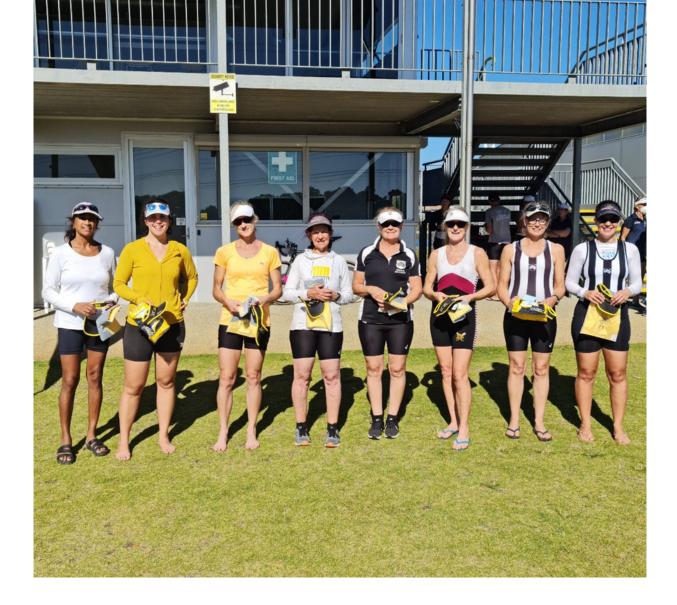

## Your 2022 Masters

Our 2022 WA Masters State Team were presented with their kit this afternoon at the WA Masters State Championships medal presentations.

The ladies were officially introduced by Claire Jansen, Rowing WA's Operations & Development Coordinator, & proudly stepped up to accept their kit & pose for a photo.

The State Team will be representing WA at the 2022 Australian Masters Rowing Championships to be held at Lake Wendouree, Victoria from 19.05.2022 to 22.05.2022.

"In order to win you have to do something that the boat next to you isn't willing to do."